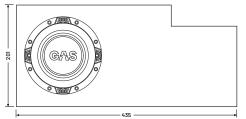

MAXIMUM BASS**

The MAX S1-6D1 woofer will show everyone that your audio dedication is real. With a rigid and durable cone made by non-pressed paper with Mica minerals, and an impressive high roll foam suspension, you'll experience grand cone movement and musicality like never before. The subwoofer has dual stacked HQ ferrite magnets, a Nomex spider and an HD aluminum basket to make sure that your sound system will be the last thing standing.

### **NO COMPROMISE**

There is no shortcut to get an awesome sound system. The GAS MAX B1-16VW3 is made to push your car audio system to its limit. Its strong and durable enclosure will resist all the heavy vibrations and resonances it might face. Show everyone that you've reached the next level, the MAX level, of car audio.

# **DIMENSIONS (mm)**





#### **INSTALLATION PICTURES**