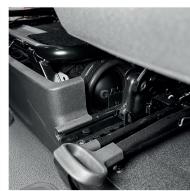

will show everyone that your audio dedication is real. With a rigid and durable cone made by non-pressed paper with Mica minerals, and an impressive high roll foam suspension, you'll experience grand cone movement and musicality like never before. The subwoofer has dual stacked HQ ferrite magnets, a Nomex spider and an HD aluminum basket to make sure that your sound system will be the last thing standing.

### **NO COMPROMISE**

There is no shortcut to get an awesome sound system. The GAS MAX B1-16VW3 is made to push your car audio system to its limit. Its strong and durable enclosure will resist all the heavy vibrations and resonances it might face. Show everyone that you've reached the next level, the MAX level, of car audio.

# **DIMENSIONS (mm)**





#### **INSTALLATION PICTURES**