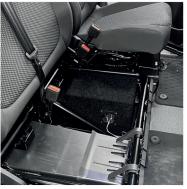

r will show everyone that your audio dedication is real. With a rigid and durable cone made by non-pressed paper with Mica minerals, and an impressive high roll foam suspension, you'll experience grand cone movement and musicality like never before. The subwoofer has dual stacked HQ ferrite magnets, a Nomex spider and an HD aluminum basket to make sure that your sound system will be the last thing standing.

### **NO COMPROMISE**

There is no shortcut to get an awesome sound system. The GAS MAX B1-16VW3 is made to push your car audio system to its limit. Its strong and durable enclosure will resist all the heavy vibrations and resonances it might face. Show everyone that you've reached the next level, the MAX level, of car audio.

# **DIMENSIONS (mm)**





#### **INSTALLATION PICTURES**