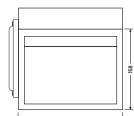

XIMUM BASS**

The MAX S1-6D1 woofer will show everyone that your audio dedication is real. With a rigid and durable cone made by non-pressed paper with Mica minerals, and an impressive high roll foam suspension, you'll experience grand cone movement and musicality like never before. The subwoofer has dual stacked HQ ferrite magnets, a Nomex spider and an HD aluminum basket to make sure that your sound system will be the last thing standing.

### **NO COMPROMISE**

There is no shortcut to get an awesome sound system. The GAS MAX B1-16VW3 is made to push your car audio system to its limit. Its strong and durable enclosure will resist all the heavy vibrations and resonances it might face. Show everyone that you've reached the next level, the MAX level, of car audio.

# **DIMENSIONS (mm)**





#### **INSTALLATION PICTURES**