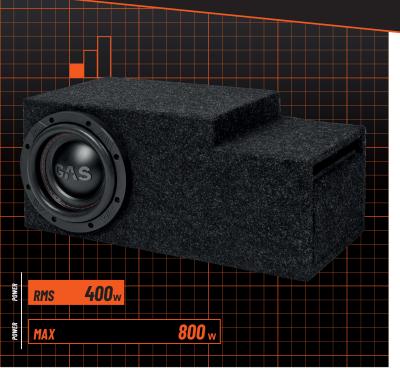

#### **SPECIFICATIONS**

| <b>MAX</b> B1-16VW3 |                            |
|---------------------|----------------------------|
| Component           | Pre-loaded enclosure       |
| Suitable car brand  | vw                         |
| Suitable car model  | ID.Buzz Cargo<br>(3-seats) |
| Size                | 1x6.5" (165mm)             |
| Nominal Impedance   | 2 0hm                      |
| Power RMS           | 400W                       |
| Power MAX           | 800W                       |
| Volume              | 8.8 L                      |
| Weight              | 8.8 KG                     |
| Trunk liner color   | Dark grey                  |

## **ALL YOU NEED AND MORE**

Are you ready to unleash the full power of your car's audio system? This is the GAS MAX B1-16VW3 a custom enclosure for VW ID.Buzz Cargo with 3-seats, fitted with the awesome MAX S1-6D1 subwoofer. Designed for the hardcore bass heads out there, this is an enclosure that perfectly balances awesome power, weight, and musicality.

#### PRECISION CAR AUDIO

You know as well as we do that it takes more than a good subwoofer to get an awesome sound system, you need a great enclosure too. The MAX B1 enclosure has an optimized high output airflow slot port design that makes sure you get a more immersive listening experience with its enhanced extension and response.