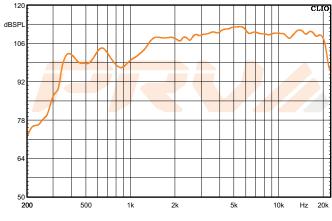

## Frequency Response Measured at 2.83v/1m

## \*Frequency Response Measured on WG14-25

 PRV AUDIO USA (USA and Export)
 PRV AUDIO BRAZIL (Brazilian Sales Only)

 FORT LAUDERDALE, FL
 SAO LEOPOLDO, RS

 support@prvaudio.com
 vendas@pvaudio.com.br

 www.prvaudio.com
 www.pvaudio.com.br