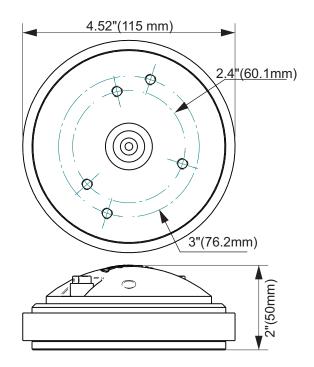

| Overal Diameter             | 4.52" (115 mm)                              |
|-----------------------------|---------------------------------------------|
| Overal Depth                | 2" (50 mm)                                  |
| Mounting Bolt Circle        | M6 x 2 3" (76.2 mm)                         |
|                             | M6 x 3 2.4" (61.1 mm)                       |
| Net Weight                  | 3.16 lbs (1.44 kg)                          |
| Shipping Weight             | 3.50 lbs (1.58 kg)                          |
| Carton Dimensions W x L x H | 5.31" x 5.0" x 3.15"<br>(135 x 127 x 80 mm) |