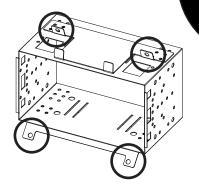

- 3. Unplug all cables and remove OEM head unit

7. fix mounting kit to double DIN head unit

Connect all required circuit points Push Double DIN head unit into metal frame until it snaps in

4. Remove two cages from dash board (see arrows)