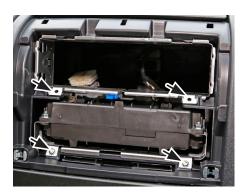

## 1. Fiat Ducato with SONY OEM radio

5. Remove the original brackets (marked with arrows) with appropriate tools to clear space for the double DIN frame.

6. Put metal frame into dashboard fix metal frame with screws