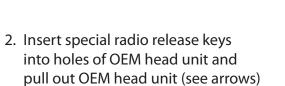

- 3. Unplug all cables and remove OEM head unit

7. fix mounting kit to double DIN head unit

Connect all required circuit points Push Double DIN head unit into metal frame until it snaps in

4. Remove two cages from dash board (see arrows)