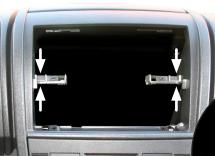

- 3. Unplug all cables and remove OEM head unit

7. fix mounting kit to double DIN head unit

Connect all required circuit points Push Double DIN head unit into metal frame until it snaps in

4. Remove two cages from dash board (see arrows)