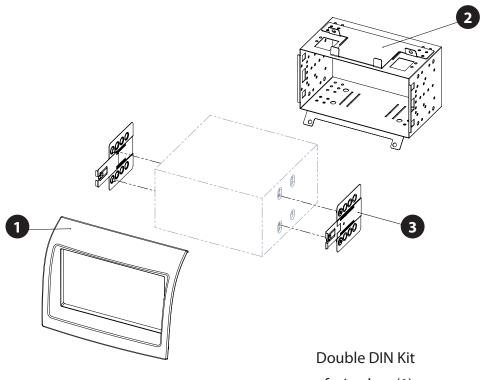

## **Double-DIN Navigation**

• facia plate (1)

• sheet metal frame (2)

• mounting kit (3)

All installation work must be performed by a qualified professional installer only. The manufacturer / dealer is not liable for any kind of incidential or indirect damages.