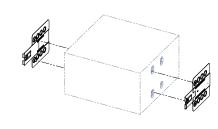

- 3. Unplug all cables and remove OEM head unit

7. fix mounting kit to double DIN head unit

Connect all required circuit points Push Double DIN head unit into metal frame until it snaps in

4. Remove two cages from dash board (see arrows)