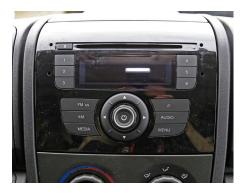

## 1. Fiat Ducato with SONY OEM radio

5. Remove the original brackets (marked with arrows) with appropriate tools to clear space for the double DIN frame.

6. Put metal frame into dashboard fix metal frame with screws

- 3. Unplug all cables and remove OEM head unit

7. fix mounting kit to double DIN head unit

Connect all required circuit points Push Double DIN head unit into metal frame until it snaps in

4. Remove two cages from dash board (see arrows)