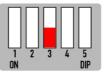

### **DIP SWITCH SETTINGS**

### DIP<sub>3</sub>

If the vehicle has aftermarket reverse camera ( ON: YES OFF: NO )

DIP 2

If the vehicle has aftermarket front camera ( ON: YES OFF:NO )

DIP 4

A3 5.8" - ON | 7" - OFF A4/Q2 5.8" - ON | 7" - OFF DIP 5