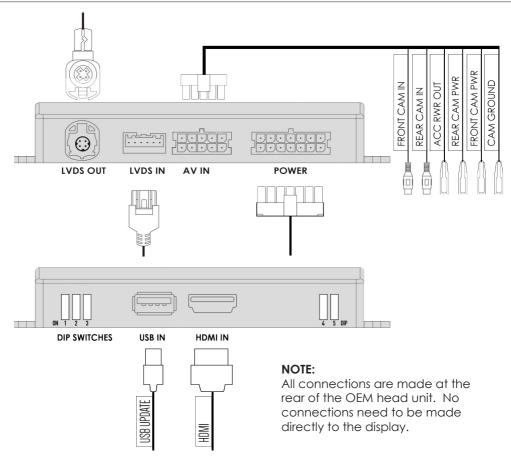

### **DIP SWITCH SETTINGS**

### DIP 1

If the vehicle has OEM reverse camera (ON: YES OFF: NO)

### DIP<sub>3</sub>

If the vehicle has aftermarket reverse camera ( ON: YES OFF: NO )

DIP 2

If the vehicle has aftermarket front camera ( ON: YES OFF:NO )

DIP 4

A3 5.8" - ON | 7" - OFF A4/Q2 5.8" - ON | 7" - OFF DIP 5

A3 5.8" - OFF | 7" - OFF A4/Q2 5.8" - ON | 7" - ON