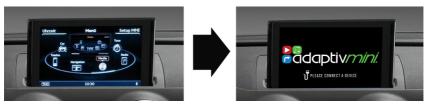

# **Adaptiv Mini**

Adaptiv Mini allows HDMI and Camera input to the OEM screen. Includes removable dynamic parking guidelines

This plug and play Mini interface adds HDMI to connect your Apple or Android device, allowing you to mirror your smartphone display on the vehicle's original screen. Inputs for front and rear aftermarket cameras also come as standard with the Mini.

### **HDMI Access**

Select Aux In from the OEM source menu. Hold **MENU** Button for 2 seconds to switch between OEM screen and Adaptiv Mini HDMI screen