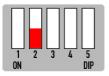

### **DIP SWITCH SETTINGS**

### DIP<sub>3</sub>

If the vehicle has aftermarket reverse camera ( ON: YES OFF: NO )

DIP 2

If the vehicle has aftermarket front camera ( ON: YES OFF:NO )

DIP 4

A3 5.8" - ON | 7" - OFF A4/Q2 5.8" - ON | 7" - OFF DIP 5