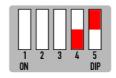

### **DIP SWITCH SETTINGS**

### DIP<sub>3</sub>

If the vehicle has aftermarket reverse camera ( ON: YES OFF: NO )

DIP 2

If the vehicle has aftermarket front camera ( ON: YES OFF:NO )

DIP 4

A3 5.8" - ON | 7" - OFF A4/Q2 5.8" - ON | 7" - OFF DIP 5

A3 5.8" - OFF | 7" - OFF A4/Q2 5.8" - ON | 7" - ON