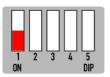

### **DIP SWITCH SETTINGS**

### DIP 1

If the vehicle has OEM reverse camera (ON: YES OFF: NO)