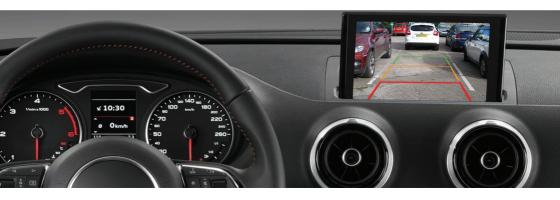

# **Adaptiv Mini**

Adaptiv Mini allows HDMI and Camera input to the OEM screen. Includes removable dynamic parking guidelines

This plug and play Mini interface adds HDMI to connect your Apple or Android device, allowing you to mirror your smartphone display on the vehicle's original screen. Inputs for front and rear aftermarket cameras also come as standard with the Mini.

### **Dynamic Parking Guidelines**

Set to On by default when reversing camera image is active. To toggle off/on, press and hold the **MENU** Button for two seconds when reversing camera image is active.