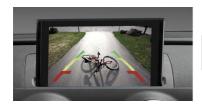

### **Rear and Front Camera Access**

From either HDMI mode or OEM mode

- 1. Select reverse gear for reverse camera
- Deselect reverse gear will go to after market front camera ( if DIP 2 ON )
  To cancel front camera drive over 10 MPH or hold BACK Button for 2 seconds

### **Dynamic Parking Guidelines**

Set to On by default when reversing camera image is active. To toggle off/on, press and hold the **MENU** Button for two seconds when reversing camera image is active.