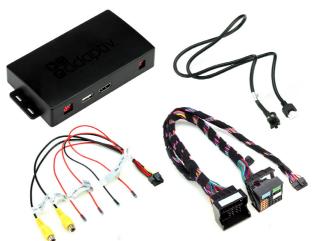

**Adaptiv Mini Fitting & User Guide** CAM-AU6-AD

WWW.ADAPTIV-MUI.TIMFDIA.COM



# **Adaptiv Mini**

Adaptiv Mini allows HDMI and Camera input to the OEM screen. Includes removable dynamic parking guidelines



This plug and play Mini interface adds HDMI to connect your Apple or Android device, allowing you to mirror your smartphone display on the vehicle's original screen. Inputs for front and rear aftermarket cameras also come as standard with the Mini.

# **Application**

Audi Q2 2017-UP Audi A3 (8V) 2013-UP Audi A4 (B9) 2015-UP

For vehicles with 5.8" or 7" display and OEM AUX input only.

### Kit Includes

Adaptiv Interface Vehicle Harness

### Prior to installation

Read the manual prior to installation. Technical knowledge is necessary for installation. The place of installation m