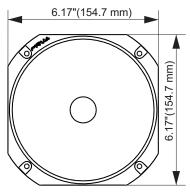

|                 | ·                  |
|-----------------|--------------------|
| Overal depth    | 6.53" (166 mm)     |
| Mounting Depth  | 6.14" (156 mm)     |
| Overal Width    | 6.17" (154.7 mm)   |
| Overal Heigth   | 6.17" (154.7 mm)   |
| Net Weight      | 2.24 lbs (1.02 kg) |
| Shipping Weight | 2.47 lbs (1.12 kg) |