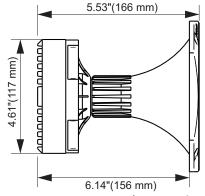

|                 | ·                  |
|-----------------|--------------------|
| Overal depth    | 6.53" (166 mm)     |
| Mounting Depth  | 6.14" (156 mm)     |
| Overal Width    | 6.17" (154.7 mm)   |
| Overal Heigth   | 6.17" (154.7 mm)   |
| Net Weight      | 2.24 lbs (1.02 kg) |
| Shipping Weight | 2.47 lbs (1.12 kg) |