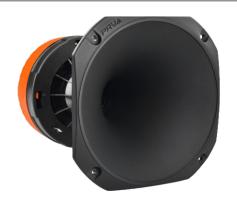

## WGP275Ph

## Professional Compression Driver

## **KEY FEATURES**

- 1" Exit driver and waveguide combo
- · 100 Watts continuous power handling
- · 106 dB Sensitivity
- · Phenolic Diaphragm
- · 500 6,500Hz

| Exit Throat Diameter                                           | 1" (25.4mm)                         |
|----------------------------------------------------------------|-------------------------------------|
| Nominal Impedance                                              | 8 Ohms                              |
| Rated Power Handling                                           | 100 Watts                           |
| Program Power                                                  | 200 Watts                           |
| Sensitivity 2.83V at 1m*                                       | 106 dB                              |
| Recommended High Pass Crossover** **for Full Power Handling    | 500 Hz***<br>***12 db/oct Crossover |
|                                                                |                                     |
| Frequency Response at -10dB                                    | 500-6,500Hz                         |
| Frequency Response at -10dB  Voice Coil Diameter               | <b>500-6,500Hz</b><br>2" (51 mm)    |
| . , .                                                          |                                     |
| Voice Coil Diameter                                            | 2" (51 mm)                          |
| Voice Coil Diameter Voice Coil Wire                            | 2" (51 mm)<br>Copper                |
| Voice Coil Diameter Voice Coil Wire Voice Coil Former Material | 2" (51 mm)<br>Copper<br>Kapton®     |