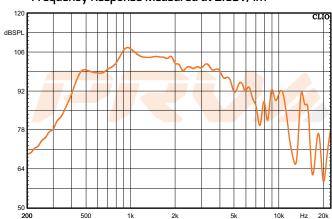

## **KEY FEATURES**

- 1" Exit driver and waveguide combo
- · 100 Watts continuous power handling
- · 106 dB Sensitivity
- · Phenolic Diaphragm
- · 500 6,500Hz

| Exit Throat Diameter                                           | 1" (25.4mm)                         |
|----------------------------------------------------------------|-------------------------------------|
| Nominal Impedance                                              | 8 Ohms                              |
| Rated Power Handling                                           | 100 Watts                           |
| Program Power                                                  | 200 Watts                           |
| Sensitivity 2.83V at 1m*                                       | 106 dB                              |
| Recommended High Pass Crossover** **for Full Power Handling    | 500 Hz***<br>***12 db/oct Crossover |
|                                                                |                                     |
| Frequency Response at -10dB                                    | 500-6,500Hz                         |
| Frequency Response at -10dB  Voice Coil Diameter               | <b>500-6,500Hz</b><br>2" (51 mm)    |
| . , .                                                          |                                     |
| Voice Coil Diameter                                            | 2" (51 mm)                          |
| Voice Coil Diameter Voice Coil Wire                            | 2" (51 mm)<br>Copper                |
| Voice Coil Diameter Voice Coil Wire Voice Coil Former Material | 2" (51 mm)<br>Copper<br>Kapton®     |

Carton Dimensions W x L x H

Frequency Response Measured at 2.83v/1m

PRV AUDIO USA (USA and Export) PRV AUDIO BRAZIL (Brazilian Sales Only)
FORT LAUDERDALE, FL SAO LEOPOLDO, RS
support@prvaudio.com vendas@pvaudio.com.br
www.prvaudio.com