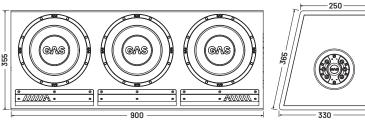

it's also important that your sound expectations are met. We've used an optimized high output airflow slot port design in all MAD 2 enclosures to minimize distortion and give you a cleaner, more musical output. This feature makes sure that you can be as LOUD as you want, without sacrificing sound quality.

## ENGINEERED WITH HIGH STRENGTH TERMINAL CUP

The terminal cup on our MAD 2 enclosures are made with a seamless single molding, 5mm thick round housing and an upraised design to withstand enormous amounts of pressure! We've also upgraded the cup with heavy duty binding posts to help you secure your connections properly (wrench included). This clever design choice makes sure that there'll be no rattling from the terminals - even when you dwell to the deepest bass levels!

## DIMENSIONS



## **INCLUDED ACCESSORIES**







Manual

## **TERMINAL CONNECTIONS**

**Brackets** 

(2pcs)



GAS OF IJJ OH



GAS Audio Power www.gasaudiopower.com www.facebook.com/gasaudiopower

(All product specifications are subject to change without notice)