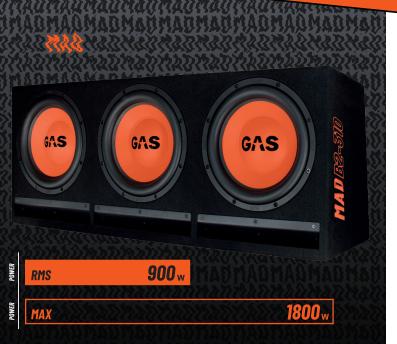

# MAD B2-310

#### LOADED WITH THREE 10" MAD S2 SUBWOOFERS

MAD 2 enclosures are pre-loaded with the awesome MAD S2 subwoofer to offer you a whole new level of LOUD! With a durable IMPP (Injection Molded Polypropylene) cone, a Unity Surround & Gasket construction (USG<sup>TM</sup>) and a Dual Ventilation System (DVS<sup>TM</sup>) you get a subwoofer beast that will impress your friends and terrify your neighbors.

## **SPECIFICATIONS**

| <b>MAD</b> B2-310 |                         |
|-------------------|-------------------------|
| Component         | Pre-loaded<br>enclosure |
| Size              | 3x10" (250mm)           |
| Nominal Impedance | 1,33 / 3x4 Ohm          |
| Power RMS         | 900W                    |
| Power MAX         | 1800W                   |
| Volume            | 65.1 L                  |
| Weight            | 27.8 KG                 |