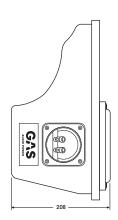

**MAXIMUM BASS**

The MAX S1-6D1 woofer will show everyone that your audio dedication is real. With a rigid and durable cone made by non-pressed paper with Mica minerals, and an impressive high roll foam suspension, you'll experience grand cone movement and musicality like never before. The subwoofer has dual stacked HQ ferrite magnets, a Nomex spider and an HD aluminum basket to make sure that your sound system will be the last thing standing.

## **NO COMPROMISE**

There is no shortcut to get an awesome sound system. The GAS MAX B1-16BM1 is made to push your car audio system to its limit. Its strong and durable enclosure will resist all the heavy vibrations and resonances it might face. Show everyone that you've reached the next level, the MAX level, of car audio.

## **DIMENSIONS**





## **INSTALLATION PICTURES**