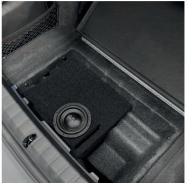

1 woofer will show everyone that your audio dedication is real. With a rigid and durable cone made by non-pressed paper with Mica minerals, and an impressive high roll foam suspension, you'll experience grand cone movement and musicality like never before. The subwoofer has dual stacked HQ ferrite magnets, a Nomex spider and an HD aluminum basket to make sure that your sound system will be the last thing standing.

## **NO COMPROMISE**

There is no shortcut to get an awesome sound system. The GAS MAX B1-16BM1 is made to push your car audio system to its limit. Its strong and durable enclosure will resist all the heavy vibrations and resonances it might face. Show everyone that you've reached the next level, the MAX level, of car audio.

## **DIMENSIONS**





## **INSTALLATION PICTURES**