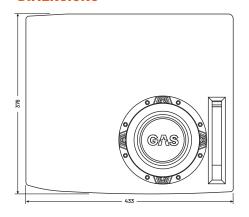

## **MAXIMUM BASS**

The MAX S1-6D1 woofer will show everyone that your audio dedication is real. With a rigid and durable cone made by non-pressed paper with Mica minerals, and an impressive high roll foam suspension, you'll experience grand cone movement and musicality like never before. The subwoofer has dual stacked HQ ferrite magnets, a Nomex spider and an HD aluminum basket to make sure that your sound system will be the last thing standing.

## **NO COMPROMISE**

There is no shortcut to get an awesome sound system. The GAS MAX B1-16BM1 is made to push your car audio system to its limit. Its strong and durable enclosure will resist all the heavy vibrations and resonances it might face. Show everyone that you've reached the next level, the MAX level, of car audio.

## **DIMENSIONS**





## **INSTALLATION PICTURES**