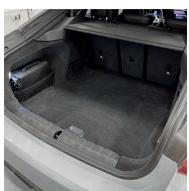

woofer will show everyone that your audio dedication is real. With a rigid and durable cone made by non-pressed paper with Mica minerals, and an impressive high roll foam suspension, you'll experience grand cone movement and musicality like never before. The subwoofer has dual stacked HQ ferrite magnets, a Nomex spider and an HD aluminum basket to make sure that your sound system will be the last thing standing.

## **NO COMPROMISE**

There is no shortcut to get an awesome sound system. The GAS MAX B1-16BM1 is made to push your car audio system to its limit. Its strong and durable enclosure will resist all the heavy vibrations and resonances it might face. Show everyone that you've reached the next level, the MAX level, of car audio.

## **DIMENSIONS**





## **INSTALLATION PICTURES**