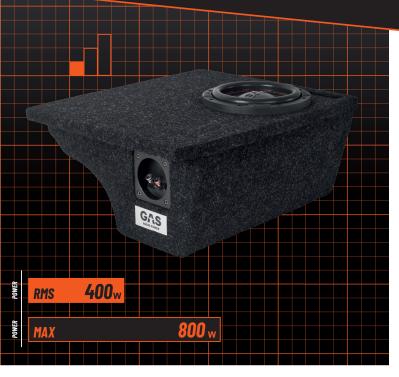

## **SPECIFICATIONS**

| <b>MAX</b> B1-16BM1 |                      |
|---------------------|----------------------|
| Component           | Pre-loaded enclosure |
| Suitable car brand  | BMW                  |
| Suitable car model  | i4                   |
| Size                | 1x6.5" (165mm)       |
| Nominal Impedance   | 2 0hm                |
| Power RMS           | 400W                 |
| Power MAX           | 800W                 |
| Volume              | 11.4 L               |
| Weight              | 9.9 KG               |
| Trunk liner color   | Grey                 |

## **ALL YOU NEED AND MORE**

Are you ready to unleash the full power of your car's audio system? This is the GAS MAX B1-16BM1, a custom enclosure for BMW i4 fitted with the awesome MAX S1-6D1 subwoofer. Designed for the hardcore bass heads out there, this is an enclosure that perfectly balances awesome power, weight, and musicality.

#### PRECISION CAR AUDIO

You know as well as we do that it takes more than a good subwoofer to get an awesome sound system, you need a great enclosure too. The MAX B1 enclosure has an optimized high output airflow slot port design that makes sure you get a more immersive listening experience with its enhanced extension and response.