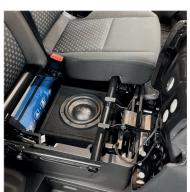

## **ALL YOU NEED AND MORE**

Are you ready to unleash the full power of your car's audio system? This is the GAS MAX B1-16NI1, a custom enclosure for Nissan NV200 and e-NV200 fitted with the awesome MAX S1-6D1 subwoofer. Designed for the hardcore bass heads out there, this is an enclosure that perfectly balances awesome power, weight, and musicality.

#### **INSTALLATION PICTURES**