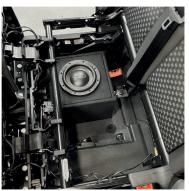

1 woofer will show everyone that your audio dedication is real. With a rigid and durable cone made by non-pressed paper with Mica minerals, and an impressive high roll foam suspension, you'll experience grand cone movement and musicality like never before. The subwoofer has dual stacked HQ ferrite magnets, a Nomex spider and an HD aluminum basket to make sure that your sound system will be the last thing standing.

# **NO COMPROMISE**

There is no shortcut to get an awesome sound system. The GAS MAX B1-16NI1 is made to push your car audio system to its limit. Its strong and durable enclosure will resist all the heavy vibrations and resonances it might face. Show everyone that you've reached the next level, the MAX level, of car audio.

# **DIMENSIONS**





#### **INSTALLATION PICTURES**