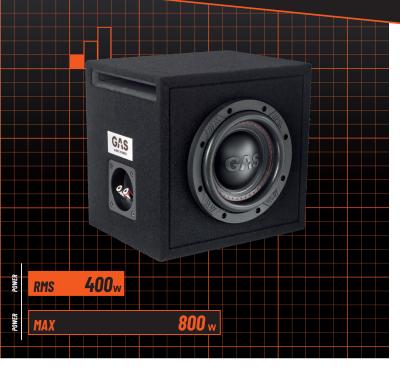

# **SPECIFICATIONS**

| <b>MAX</b> B1-16NI1 |                      |
|---------------------|----------------------|
| Component           | Pre-loaded enclosure |
| Suitable car brand  | Nissan               |
| Suitable car model  | NV200/e-NV200        |
| Size                | 1x6.5" (165mm)       |
| Nominal Impedance   | 2 0hm                |
| Power RMS           | 400W                 |
| Power MAX           | 800W                 |
| Volume              | 9.6 L                |
| Weight              | 8.3 KG               |
| Trunk liner color   | Black                |

| MAY 01 001        |                          |
|-------------------|--------------------------|
| <b>MAX</b> S1-6D1 |                          |
| Component         | Subwoofer                |
| Size              | 6.5" (165mm)             |
| Nominal Impedance | 1+1 Ohm                  |
| Power RMS         | 400W                     |
| Power MAX         | 800W                     |
| Freq. response    | 30-200Hz                 |
| Voice Coil        | Dual 2" PCW              |
| Voice coil former | Aluminum                 |
| Cone              | Non-Pressed Paper        |
| Dustcap           | 3D IMPP                  |
| Basket            | HD aluminum              |
| Magnet            | HQ Ferrite 2x30oz        |
| Suspension        | High roll foam w. stitch |
| Tinsel            | Dual silver coated leads |

## **ALL YOU NEED AND MORE**

Are you ready to unleash the full power of your car's audio system? This is the GAS MAX B1-16NI1, a custom enclosure for Nissan NV200 and e-NV200 fitted with the awesome MAX S1-6D1 subwoofer. Designed for the hardcore bass heads out there, this is an enclosure that perfectly balances awesome power, weight, and musicality.

#### PRECISION CAR AUDIO

You know as well as we do that it takes more than a good subwoofer to get an awesome sound system, you need a great enclosure too. The MAX B1 enclosure has an optimized high output airflow slot port design that makes sure you get a more immersive listening experience with its enhanced extension and response.

#### **MAXIMUM BASS**

The MAX S1-6D1 woofer will show everyone that your audio dedication is real. With a rigid and durable cone made by non-pressed paper with Mica minerals, and an impressive high roll foam suspension, you'll experience grand cone movement and musicality like never before. The subwoofer has dual stacked HQ ferrite magnets, a Nomex spider and an HD aluminum basket to make sure that your sound system will be the last thing standing.