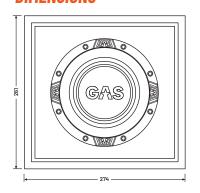

#### **MAXIMUM BASS**

The MAX S1-6D1 woofer will show everyone that your audio dedication is real. With a rigid and durable cone made by non-pressed paper with Mica minerals, and an impressive high roll foam suspension, you'll experience grand cone movement and musicality like never before. The subwoofer has dual stacked HQ ferrite magnets, a Nomex spider and an HD aluminum basket to make sure that your sound system will be the last thing standing.

# **NO COMPROMISE**

There is no shortcut to get an awesome sound system. The GAS MAX B1-16NI1 is made to push your car audio system to its limit. Its strong and durable enclosure will resist all the heavy vibrations and resonances it might face. Show everyone that you've reached the next level, the MAX level, of car audio.

# **DIMENSIONS**





#### **INSTALLATION PICTURES**