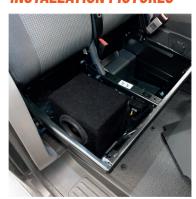

woofer will show everyone that your audio dedication is real. With a rigid and durable cone made by non-pressed paper with Mica minerals, and an impressive high roll foam suspension, you'll experience grand cone movement and musicality like never before. The subwoofer has dual stacked HQ ferrite magnets, a Nomex spider and an HD aluminum basket to make sure that your sound system will be the last thing standing.

### **NO COMPROMISE**

There is no shortcut to get an awesome sound system. The GAS MAX B1-16VW1 is made to push your car audio system to its limit. Its strong and durable enclosure will resist all the heavy vibrations and resonances it might face. Show everyone that you've reached the next level, the MAX level, of car audio.

# **DIMENSIONS**





#### **INSTALLATION PICTURES**