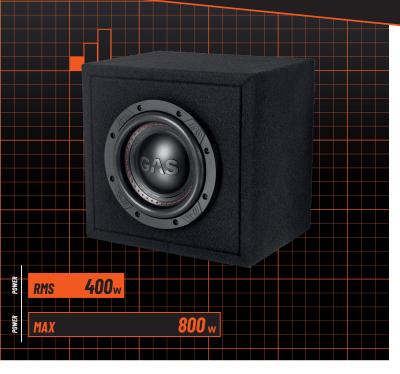

#### **SPECIFICATIONS**

| <b>MAX</b> B1-16VW1 |                      |
|---------------------|----------------------|
| Component           | Pre-loaded enclosure |
| Suitable car brand  | vw                   |
| Suitable car model  | T5, T6 and T6.1      |
| Size                | 1x6.5" (165mm)       |
| Nominal Impedance   | 2 0hm                |
| Power RMS           | 400W                 |
| Power MAX           | 800W                 |
| Volume              | 9.6 L                |
| Weight              | 8.3 KG               |
| Trunk liner color   | Black                |

## **ALL YOU NEED AND MORE**

Are you ready to unleash the full power of your car's audio system? This is the GAS MAX B1-16VW1, a custom enclosure for VW Transporter T5 / T6 / T6.1 fitted with the awesome MAX S1-6D1 subwoofer. Designed for the hardcore bass heads out there, this is an enclosure that perfectly balances awesome power, weight, and musicality.

#### PRECISION CAR AUDIO

You know as well as we do that it takes more than a good subwoofer to get an awesome sound system, you need a great enclosure too. The MAX B1 enclosure has an optimized high output airflow slot port design that makes sure you get a more immersive listening experience with its enhanced extension and response.