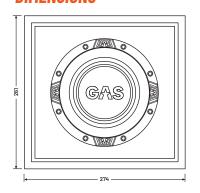

## **MAXIMUM BASS**

The MAX S1-6D1 woofer will show everyone that your audio dedication is real. With a rigid and durable cone made by non-pressed paper with Mica minerals, and an impressive high roll foam suspension, you'll experience grand cone movement and musicality like never before. The subwoofer has dual stacked HQ ferrite magnets, a Nomex spider and an HD aluminum basket to make sure that your sound system will be the last thing standing.

### **NO COMPROMISE**

There is no shortcut to get an awesome sound system. The GAS MAX B1-16VW1 is made to push your car audio system to its limit. Its strong and durable enclosure will resist all the heavy vibrations and resonances it might face. Show everyone that you've reached the next level, the MAX level, of car audio.

# **DIMENSIONS**





#### **INSTALLATION PICTURES**