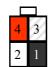

### Pioneer/ Sony

1-Jack Base 2-Jack Mid 4-Jack Tip

2 - Pin up the 4 pin Molex connector depending on which Head-unit you are fitting. The diagrams show the wire entry side of the 4 pin connector.

Pioneer/ Sony

1-Jack Base

2-Jack Mid

4-Jack Tip