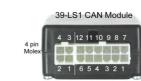

2 - Pin up the 4 pin Molex connector depending on which Head-unit you are fitting. The diagrams show the wire entry side of the 4 pin connector.

2 - Pin up the 4 pin Molex connector depending on which Head-unit you are fitting. The diagrams show the wire entry side of the 4 pin connector.

Pioneer/ Sony

1-Jack Base

2-Jack Mid

4-Jack Tip