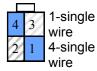

### Alpine/Clarion/JVC

1-single

wire 4-single

wire

1-Jack Base 2-Jack Tip 4-Jack Mid

#### Alpine/Clarion/JVC

1-Jack Base 2-Jack Tip 4-Jack Mid