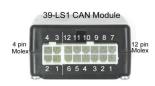

2 - Pin up the 4 pin Molex connector depending on which Head-unit you are fitting. The diagrams show the wire entry side of the 4 pin connector.

2 - Pin up the 4 pin Molex connector depending on which Head-unit you are fitting. The diagrams show the wire entry side of the 4 pin connector.

Pioneer/ Sony

1-Jack Base

2-Jack Mid

4-Jack Tip