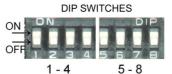

### 39 series Steering Control Interface. 39-HU-UNI

Head-unit Adapter cable

1 - Open the Black box and set the DIP switches 1-4 according to the type of aftermarket car radio to be fitted. (see below for models).

| Switch           | 1 | 2 | 3 | 4 |
|------------------|---|---|---|---|
| Alpine           | 0 | 1 | 0 | 0 |
| Kenwood          | 1 | 1 | 0 | 0 |
| JVC              | 0 | 0 | 1 | 0 |
| Blaupunkt        | 1 | 0 | 1 | 0 |
| Clarion          | 0 | 1 | 1 | 0 |
| Zenec            | 0 | 0 | 0 | 1 |
| Chinese/learning | 1 | 0 | 0 | 1 |
| Sony             | 1 | 0 | 1 | 1 |
| Pioneer          | 0 | 1 | 1 | 1 |

## 39 series Steering Control Interface. 39-HU-UNI

Head-unit Adapter cable

1 - Open the Black box and set the DIP switches 1-4 according to the type of aftermarket car radio to be fitted. (see below for models).

### **IMPORTANT!**

Switches 5-8 must also be set, see full instructions provided with the interface for more details