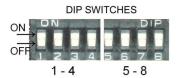

### 39 series Steering Control Interface. 39-HU-UNI

Head-unit Adapter cable

1 - Open the Black box and set the DIP switches 1-4 according to the type of aftermarket car radio to be fitted. (see below for models).

| Switch           | 1 | 2 | 3 | 4 |
|------------------|---|---|---|---|
| Alpine           | 0 | 1 | 0 | 0 |
| Kenwood          | 1 | 1 | 0 | 0 |
| JVC              | 0 | 0 | 1 | 0 |
| Blaupunkt        | 1 | 0 | 1 | 0 |
| Clarion          | 0 | 1 | 1 | 0 |
| Zenec            | 0 | 0 | 0 | 1 |
| Chinese/learning | 1 | 0 | 0 | 1 |
| Sony             | 1 | 0 | 1 | 1 |
| Pioneer          | 0 | 1 | 1 | 1 |

## 39 series Steering Control Interface. 39-HU-UNI

Head-unit Adapter cable

1 - Open the Black box and set the DIP switches 1-4 according to the type of aftermarket car radio to be fitted. (see below for models).

### **IMPORTANT!**

Switches 5-8 must also be set, see full instructions provided with the interface for more details