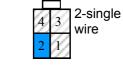

### Alpine/Clarion/JVC

1-single

wire 4-single

wire

1-Jack Base 2-Jack Tip 4-Jack Mid

#### Alpine/Clarion/JVC

1-Jack Base 2-Jack Tip 4-Jack Mid