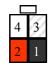

### Pioneer/ Sony

1-Jack Base 2-Jack Mid 4-Jack Tip

2 - Pin up the 4 pin Molex connector depending on which Head-unit you are fitting. The diagrams show the wire entry side of the 4 pin connector.

Pioneer/ Sony

1-Jack Base

2-Jack Mid

4-Jack Tip