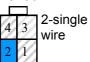

### Alpine/Clarion/JVC

1-single

wire 4-single

wire

1-Jack Base 2-Jack Tip 4-Jack Mid

#### Alpine/Clarion/JVC

1-Jack Base 2-Jack Tip 4-Jack Mid